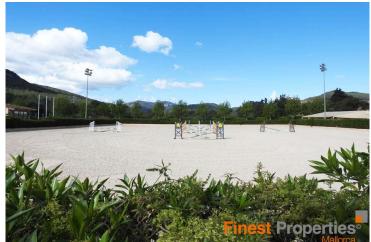

## Equestrian facility with 40 horse stables and 15 paddocks near Palma for sale

This equestrian facility is just 15 minutes' drive from Palma. On the almost 30,000m² large property there is a large parking lot, an open riding arena, a covered riding arena (tent roof), an adventure children's playground, a clubhouse / restaurant / bar (space for approx. 100-130 guests) with a professional kitchen, outdoor terrace, outdoor pool, Blacksmith shop, gyro horse walker, 40 horse boxes (extendable to a further 40 boxes), changing rooms and toilet facilities (handicapped accessible) and much more. A planning application for an operator apartment has been submitted. The riding facility is currently also used as an event facility for family celebrations, as well as for riding lessons for young and old and for all riding levels. Viewing appointments are only possible upon presentation of proof of creditworthiness in the amount of the purchase price