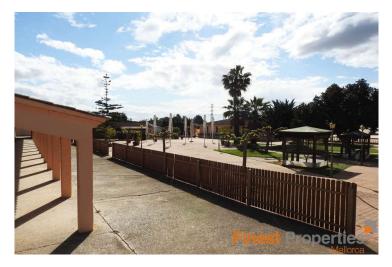

## Equestrian facility with 40 horse stables and 15 paddocks near Palma for sale

This equestrian facility is just 15 minutes' drive from Palma. On the almost 30,000m² large property there is a large parking lot, an open riding arena, a covered riding arena (tent roof), an adventure children's playground, a clubhouse / restaurant / bar (space for approx. 100-130 guests) with a professional kitchen, outdoor terrace, outdoor pool, Blacksmith shop, gyro horse walker, 40 horse boxes (extendable to a further 40 boxes), changing rooms and toilet facilities (handicapped accessible) and much more. A planning application for an operator apartment has been submitted. The riding facility is currently also used as an event facility for family celebrations, as well as for riding lessons for young and old and for all riding levels. Viewing appointments are only possible upon presentation of proof of creditworthiness in the amount of the purchase price