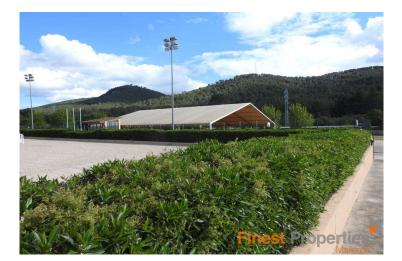

## Equestrian facility with 40 horse stables and 15 paddocks near Palma for sale

This equestrian facility is just 15 minutes' drive from Palma. On the almost 30,000m² large property there is a large parking lot, an open riding arena, a covered riding arena (tent roof), an adventure children's playground, a clubhouse / restaurant / bar (space for approx. 100-130 guests) with a professional kitchen, outdoor terrace, outdoor pool, Blacksmith shop, gyro horse walker, 40 horse boxes (extendable to a further 40 boxes), changing rooms and toilet facilities (handicapped accessible) and much more. A planning application for an operator apartment has been submitted. The riding facility is currently also used as an event facility for family celebrations, as well as for riding lessons for young and old and for all riding levels. Viewing appointments are only possible upon presentation of proof of creditworthiness in the amount of the purchase price