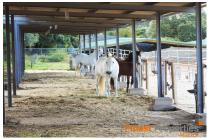

## Equestrian facility with 40 horse stables and 15 paddocks near Palma for sale

This equestrian facility is just 15 minutes' drive from Palma. On the almost 30,000m² large property there is a large parking lot, an open riding arena, a covered riding arena (tent roof), an adventure children's playground, a clubhouse / restaurant / bar (space for approx. 100-130 guests) with a professional kitchen, outdoor terrace, outdoor pool, Blacksmith shop, gyro horse walker, 40 horse boxes (extendable to a further 40 boxes), changing rooms and toilet facilities (handicapped accessible) and much more. A planning application for an operator apartment has been submitted. The riding facility is currently also used as an event facility for family celebrations, as well as for riding lessons for young and old and for all riding levels. Viewing appointments are only possible upon presentation of proof of creditworthiness in the amount of the purchase price