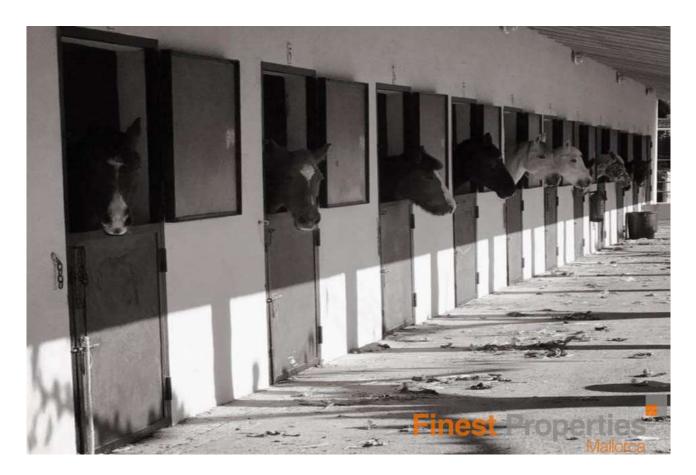

## Equestrian facility with 40 horse stables and 15 paddocks near Palma for sale

This equestrian facility is just 15 minutes' drive from Palma. On the almost 30,000m² large property there is a large parking lot, an open riding arena, a covered riding arena (tent roof), an adventure children's playground, a clubhouse / restaurant / bar (space for approx. 100-130 guests) with a professional kitchen, outdoor terrace, outdoor pool, Blacksmith shop, gyro horse walker, 40 horse boxes (extendable to a further 40 boxes), changing rooms and toilet facilities (handicapped accessible) and much more. A planning application for an operator apartment has been submitted. The riding facility is currently also used as an event facility for family celebrations, as well as for riding lessons for young and old and for all riding levels. Viewing appointments are only possible upon presentation of proof of creditworthiness in the amount of the purchase price