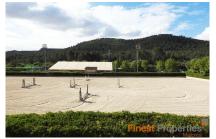

## Equestrian facility with 40 horse stables and 15 paddocks near Palma for sale

This equestrian facility is just 15 minutes' drive from Palma. On the almost 30,000m² large property there is a large parking lot, an open riding arena, a covered riding arena (tent roof), an adventure children's playground, a clubhouse / restaurant / bar (space for approx. 100-130 guests) with a professional kitchen, outdoor terrace, outdoor pool, Blacksmith shop, gyro horse walker, 40 horse boxes (extendable to a further 40 boxes), changing rooms and toilet facilities (handicapped accessible) and much more. A planning application for an operator apartment has been submitted. The riding facility is currently also used as an event facility for family celebrations, as well as for riding lessons for young and old and for all riding levels. Viewing appointments are only possible upon presentation of proof of creditworthiness in the amount of the purchase price