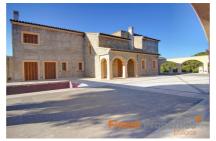

The buyer has still the possibility to choose the colour of the exterior walls and the tiling in the interior. The villa is partially cladded with natural stones. The 900 m² of living space are based on 2 living levels plus basement including a wine cellar, storage and utility rooms, guest/staff apartment and spa. Entering the villa on the ground floor there is a spacious entrance hall, leading to the living room, 2 bedrooms with en-suite bathroom, guest toilet, a kitchen and dining room.

The upper floor houses 3 bedrooms, each with en-suite bathroom.

The villa features air conditioning hot/cold, under floor heating (oil-fired), home automation system by CRESTRON, teak wooden double glazed windows and many more. If you would like to have more information about the property, please send us an email with your postal address and a landline number and we will contact you directly.