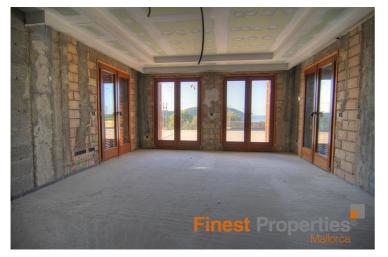

## Majestic newly built villa in Mediterranean style, in Camp de Mar

The Mediterranean villa is located in an elevated position in the exclusive area of Camp de Mar overlooking the golf course and the bay. The centre of Camp de Mar is just 2 km away, Paguera 3 km. The villa stands on a large plot of 220,000 m² surrounded by natural landscape, 95% of the building are already completed.

The buyer has still the possibility to choose the colour of the exterior walls and the tiling in the interior. The villa is partially cladded with natural stones. The 900 m² of living space are based on 2 living levels plus basement including a wine cellar, storage and utility rooms, guest/staff apartment and spa. Entering the villa on the ground floor there is a spacious entrance hall, leading to the living room, 2 bedrooms with en-suite bathroom, guest toilet, a kitchen and dining room.

The upper floor houses 3 bedrooms, each with en-suite bathroom.

The villa features air conditioning hot/cold, under floor heating (oil-fired), home automation system by CRESTRON, teak wooden double glazed windows and many more. If you would like to have more information about the property, please send us an email with your postal address and a landline number and we will contact you directly.