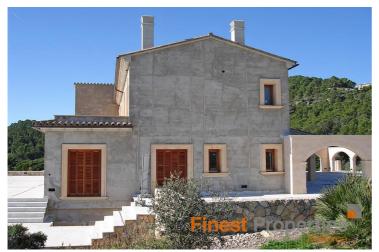

## Majestic newly built villa in Mediterranean style, in Camp de Mar

The Mediterranean villa is located in an elevated position in the exclusive area of Camp de Mar overlooking the golf course and the bay. The centre of Camp de Mar is just 2 km away, Paguera 3 km. The villa stands on a large plot of 220,000 m² surrounded by natural landscape, 95% of the building are already completed.

The buyer has still the possibility to choose the colour of the exterior walls and the tiling in the interior. The villa is partially cladded with natural stones. The 900 m² of living space are based on 2 living levels plus basement including a wine cellar, storage and utility rooms, guest/staff apartment and spa. Entering the villa on the ground floor there is a spacious entrance hall, leading to the living room, 2 bedrooms with en-suite bathroom, guest toilet, a kitchen and dining room.