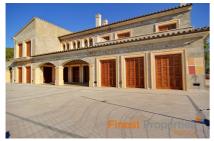

The buyer has still the possibility to choose the colour of the exterior walls and the tiling in the interior. The villa is partially cladded with natural stones. The 900 m² of living space are based on 2 living levels plus basement including a wine cellar, storage and utility rooms, guest/staff apartment and spa. Entering the villa on the ground floor there is a spacious entrance hall, leading to the living room, 2 bedrooms with en-suite bathroom, guest toilet, a kitchen and dining room.

The upper floor houses 3 bedrooms, each with en-suite bathroom.

The villa features air conditioning hot/cold, under floor heating (oil-fired), home automation system by CRESTRON, teak wooden double glazed windows and many more. If you would like to have more information about the property, please send us an email with your postal address and a landline number and we will contact you directly.